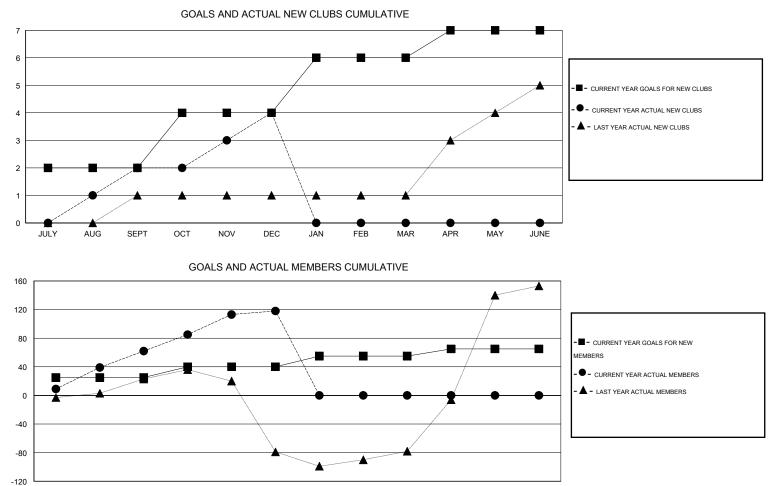

## LOCATION REP OF BANGLADESH

 $\mathsf{GMT} \mathsf{ CA} \ \mathbf{6}$ 

| Clubs                      |                  |           |                  |                  | Members<br>RESULTS FOR 2015-2016 |                    |                                     |                    |                  |
|----------------------------|------------------|-----------|------------------|------------------|----------------------------------|--------------------|-------------------------------------|--------------------|------------------|
| RESULTS FOR 2015-2016      |                  |           |                  |                  |                                  |                    |                                     |                    |                  |
| QUARTER                    | NEW CLUB<br>GOAL | NEW CLUBS | DROPPED<br>CLUBS | NET<br>GAIN/LOSS | QUARTER                          | NEW MEMBER<br>GOAL | CHARTER AND<br>NEW MEMBERS<br>ADDED | DROPPED<br>MEMBERS | NET<br>GAIN/LOSS |
| JULY/AUG/SEPT              | 2                | 2         | 0                | 2                | JULY/AUG/SEPT                    | 25                 | 86                                  | 24                 | 62               |
| OCT/NOV/DEC<br>JAN/FEB/MAR | 2<br>2           | 2<br>0    | 0<br>0           | 0                | OCT/NOV/DEC<br>JAN/FEB/MAR       | 15<br>15           | 100<br>0                            | 44<br>0            | 56<br>0          |
| APR/MAY/JUNE               | 1                | 0         | 0                | 0                | APR/MAY/JUNE                     | 10                 | 0                                   | 0                  | 0                |